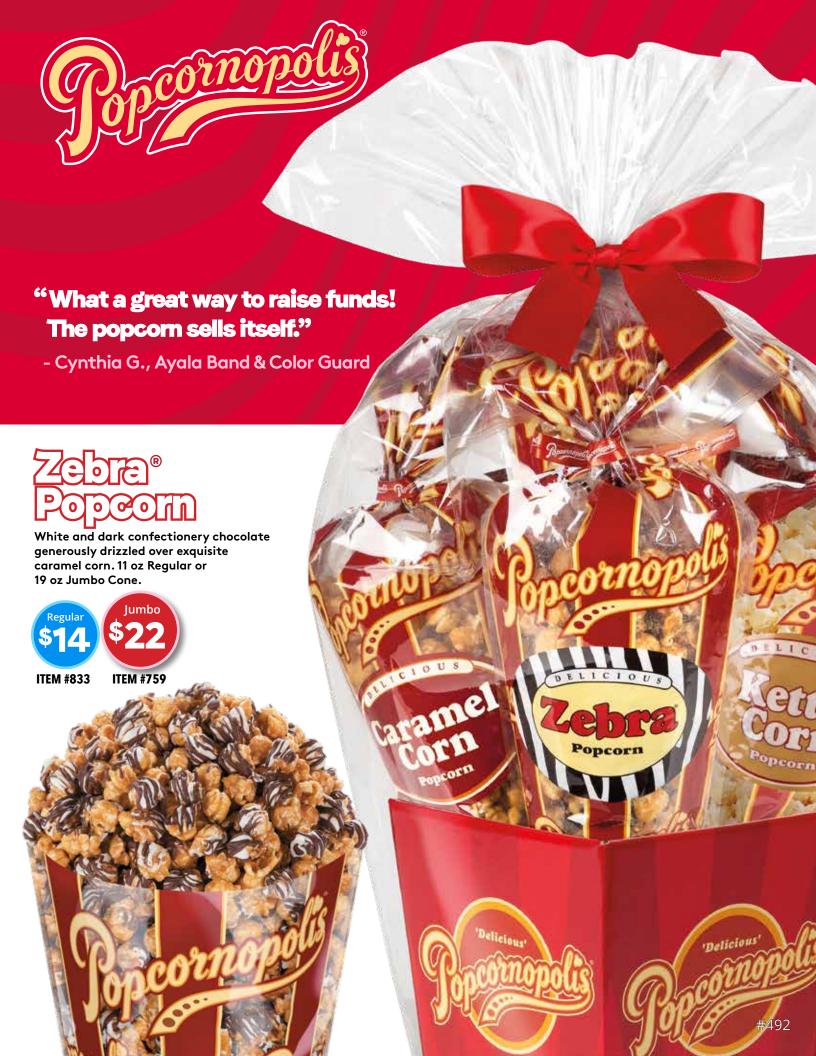

## The World's BEST Gourmet Popcorn

Jumbo

Regular \$14 Truly Awesome

**ITEM #833** 

The reigning champion! White and dark chocolatey goodness drizzled over our exquisite caramel corn. 11 oz Regular or 19 oz Jumbo Cone.

ITEM #759

**ITEM #831** 

Jumbo

**ITEM #757** 

Always Delicious Caramel Com

Cooked in small batches, our crispy, buttery caramel corn is bursting with old-fashioned flavor! 10 oz Regular or 18 oz Jumbo Cone.