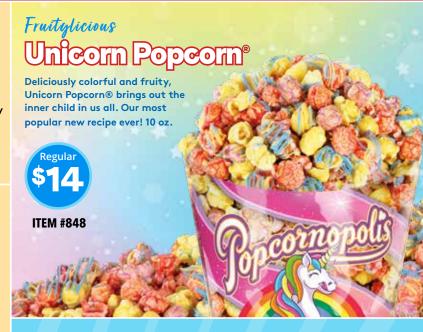

**ITEM #833** 

The reigning champion! White and dark chocolatey goodness drizzled over our exquisite caramel corn. 11 oz Regular or 19 oz Jumbo Cone.

ITEM #759

**ITEM #831** 

Jumbo

**ITEM #757** 

Always Delicious Caramel Com

Cooked in small batches, our crispy, buttery caramel corn is bursting with old-fashioned flavor! 10 oz Regular or 18 oz Jumbo Cone.

American Classic Kettle

Always perfect, with just the right amount of salty and sweet, our Kettle Corn is a satisfying treat.

ITEM #864

i Delicioso! Jalapeño Cheddar

Delicious cheddar cheese meets southof-the-border heat in this classic gameday favorite. 4.5 oz

**ITEM #838** 

Savory & Cheesy



Big fluffy kernels popped to tender perfection and covered in exquisite white cheddar—hands-down delicious. 4.5 oz

**ITEM #837** 



## Make an Impression! 40 Minicones

Share the joy with 10 each of our four most popular flavors. Caramel Corn, Kettle Corn, Cheddar Cheese, and of course Zebra®!



## Best Seller

Includes an assortment of regular-sized cones in 5 of our delicious flavors! Makes an impressive year-round gift for family and friends.