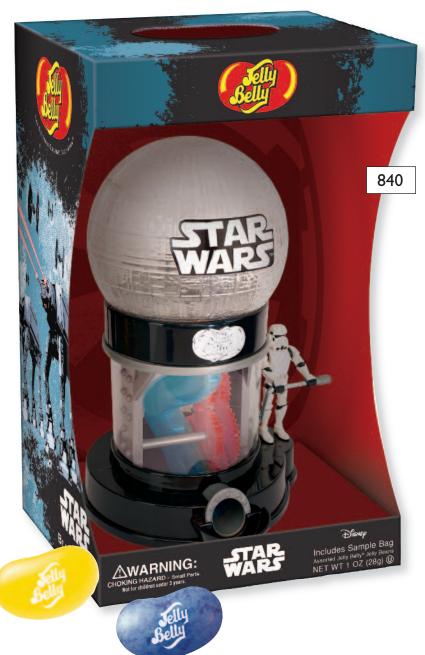

#### **Star Wars Bean Dispenser** \$40

Maquina de gomitas Jelly Belly Comes with an assorted one oz bag.

Item #840