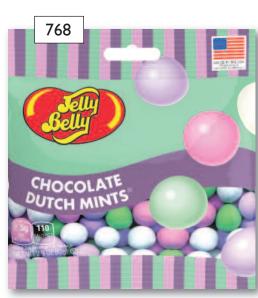

# Snapple™ \$7

Gomitas mezcla Snapple $^{\mathsf{TM}}$ Five Jelly Belly beans inspired by the top Snapple™ flavors! 3.1 oz bag **Item #762** 