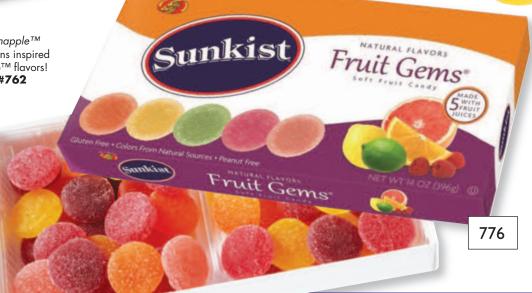

# Sunkist<sup>®</sup> Fruit Gems \$15

Sunkist® Gemas de fruta Five intense fruit juice flavors including Orange, Lemon, Pink Grapefruit, Raspberry and Lime. Each gem tastes so fresh and juicy you'll think you're biting into the real thing. 14 oz box **Item #776** 