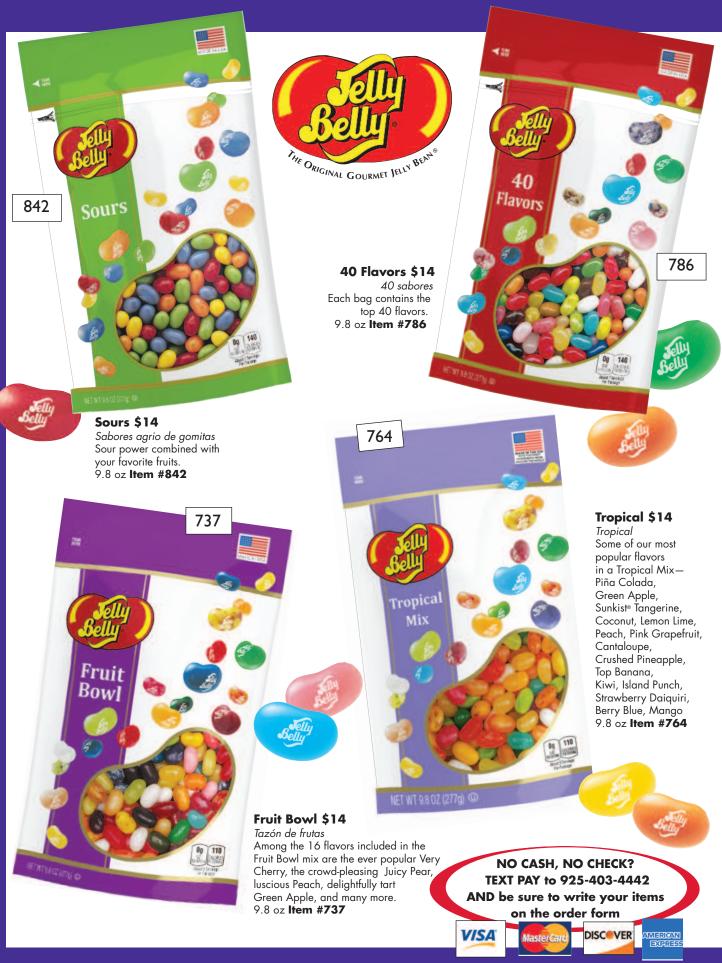

Unicorn Mix \$7

Unicornio The magic of the Unicorn World by Jelly Belly 3.5 oz bag **Item #814** 