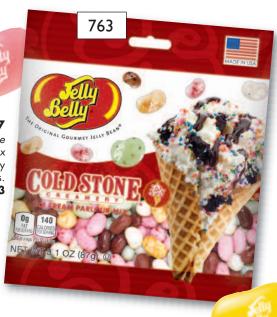

# Cold Stone®\$7

Gomitas sabor a nieve de Cold Stone<sup>®</sup> Parlor mix Contains five flavors inspired by Cold Stone Creamery® treats. 3.1 oz bag Item #763