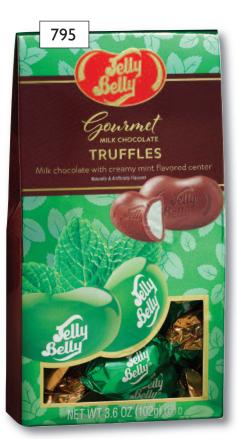

### Mint Chocolate \$12

Chocolate menta Indescribably good! 3.6 oz bag Item #795