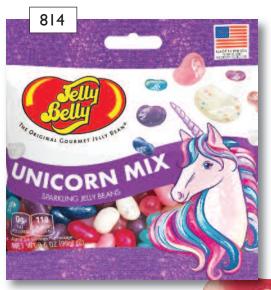

#### Chocolate Dutch Mints \$7

Chocolate con menta dutch Our chocolate Dutch Mints are creamy peppermint coated in a chocolate shell, finished in pastel colors with a satin look. 2.9 oz bag Item #768